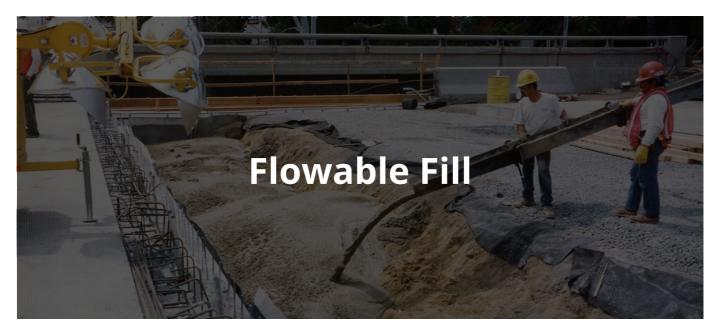

# **Flowable fill**

Flowable fill, also known as controlled low-strength material (CLSM) or flowable mortar, is a selfleveling, self-compacting, and highly flowable material used in various construction applications. Unlike conventional concrete, flowable fill is not designed to achieve high compressive strength. Instead, its primary characteristics include ease of placement and flowability.