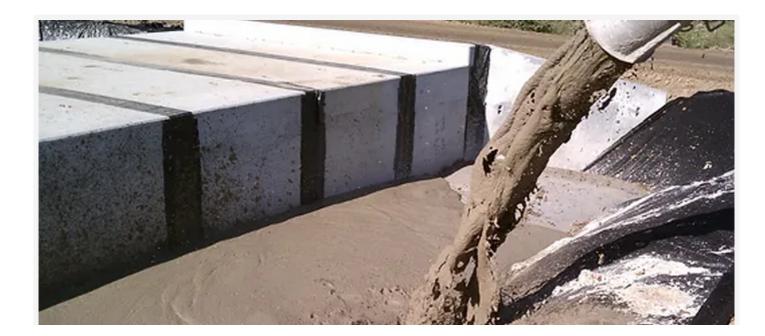

# **Flowable fill**

Flowable fill, also known as controlled low-strength material (CLSM) or flowable mortar, is a selfleveling, self-compacting, and highly flowable material used in various construction applications. Unlike conventional concrete, flowable fill is not designed to achieve high compressive strength. Instead, its primary characteristics include ease of placement and flowability.